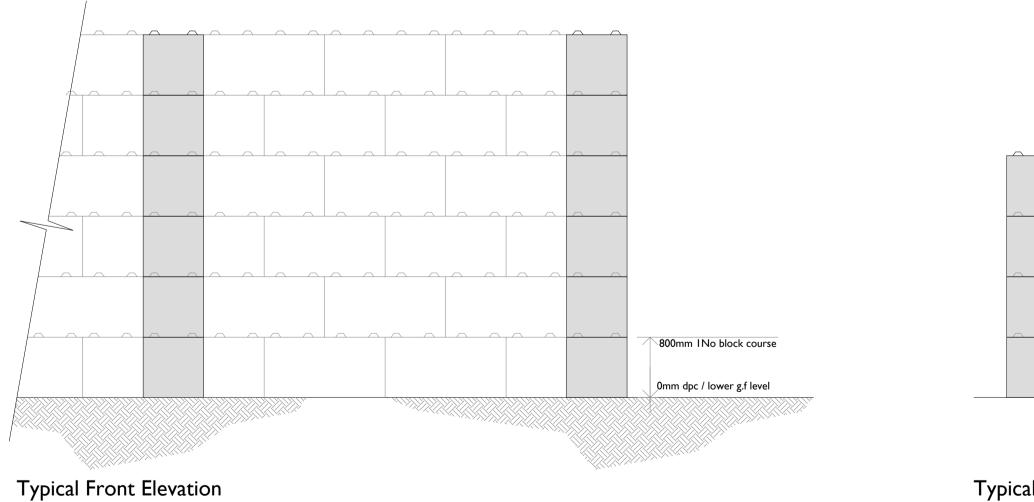

o Numbe per Size awing Title ision 20004 Proposed Open-air Storage Bays November '22 A1 Plans, Elevations and Specification awing Number Scale 1:50 2005 Planning

Typical Side Elevation